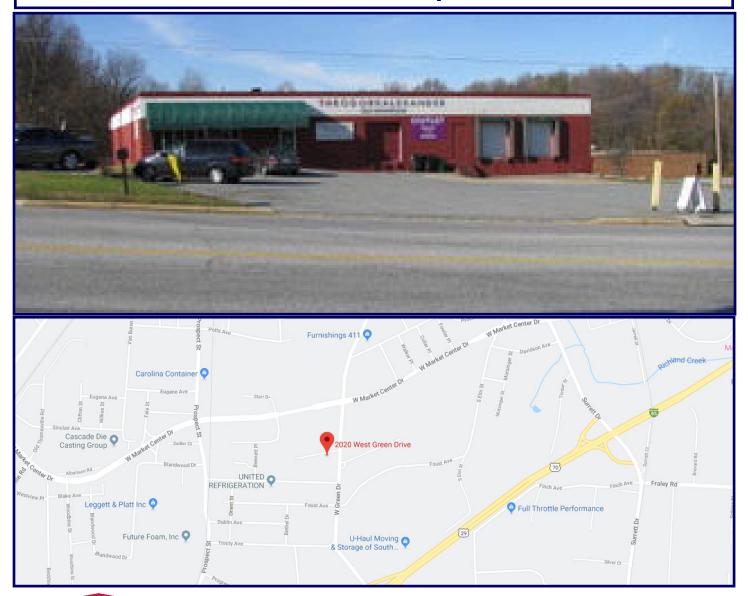

## 2020 W. GREEN DR. HIGH POINT, NC

**LEASE RATE: \$4,500** 

Guilford County Tax Parcel 6799-94-0692
Jurisdiction: City of High Point, NC
.75 Acre
Available January, 2020

P.O. Box 1885, Jamestown, NC 27282