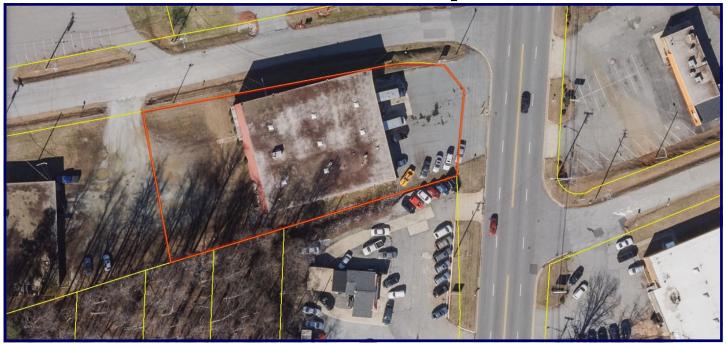

## **Aerial Map**

| Last Use: Furniture                                     | Office: 1,800 +/- square feet |
|---------------------------------------------------------|-------------------------------|
| Size: 12,000 +/- square feet<br>Dimensions: 120' x 100' | Condition: Good               |
| Max/Min Ceiling Height: 12 feet                         | Age: 1967 / 1998              |
| Walls: Masonry                                          | Floors: Concrete              |
| Heat: Suspended gas                                     | Roof: Built Up                |
| A/C: Completely                                         | Parking: 30 Spaces, Paved     |
| Zoning: Light Industrial (LI)                           | 2 Truck Doors                 |
| Water: City of High Point                               | Sewer: City of High Point     |
| Electric: City of High Point                            | Gas: Piedmont Natural Gas     |
| Lighting: Fluorescent                                   | Sprinkler: Yes                |
|                                                         |                               |